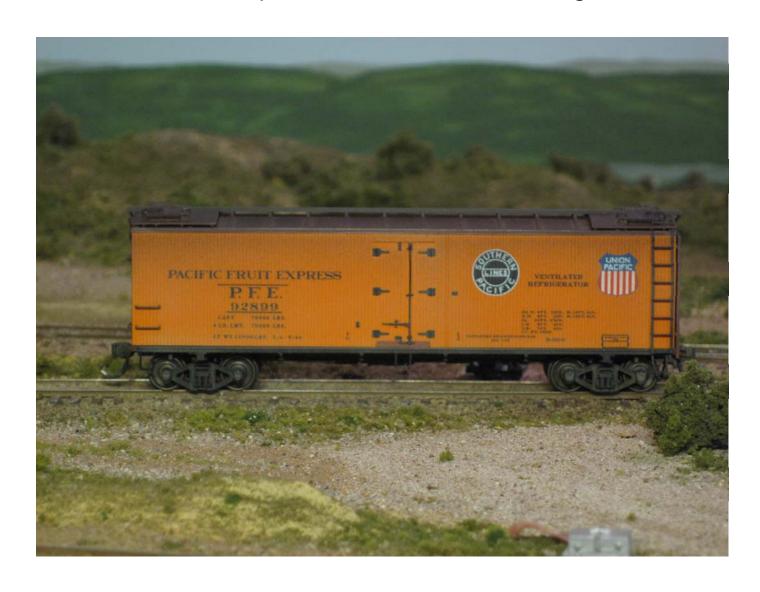

## Red Caboose R-30-12-9 Wood Reefer Weathered w/Floquil Earth, Grime, Roof Brown, Rust, Oily Black & Engine Black

Labelle Stock Car Weathered w/Floquil Grime, Mud, Rust & Engine Black

Labelle Tank Car Weathered w/Floquil Grime, Mud, Rust, Engine Black & Testors's Gloss

## Red Caboose R-30-9 Wood Reefer Weathered w/Floquil Grime, Mud, Rust & Engine Black

Atlas PS-2 Covered Hopper Weathered w/Floquil Concrete, Earth, Grime, Roof Brown, Rust & Engine Black

Atlas PS-2 Covered Hopper Weathered w/Floquil Concrete, Earth, Grime, Roof Brown, Rust & Engine Black