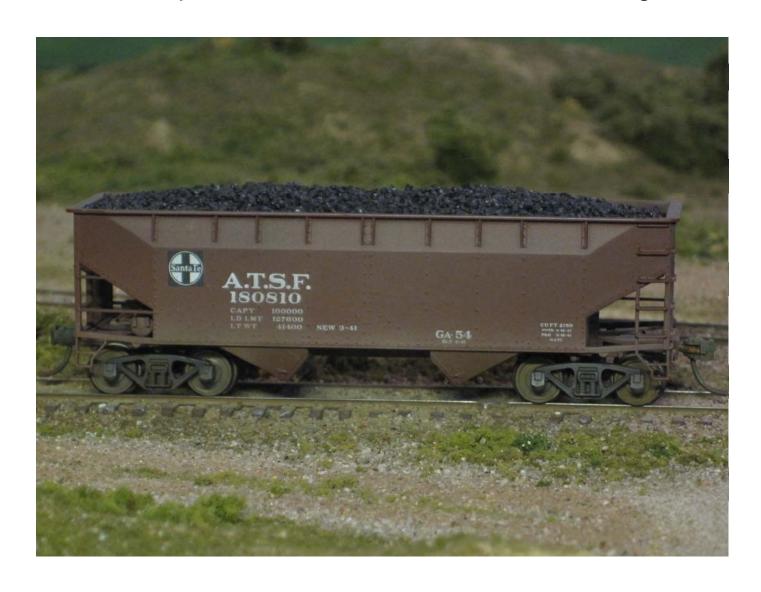

Metro-North Div 3/19/11 Meeting - Weathering Clinic - Scott Russell

Walthers' 50' Boxcar Weathered w/Floquil Earth, Roof Brown, Mud, Rust & Engine Black

Atlas 2-Bay Hopper Car Weathered w/Floquil Earth, Roof Brown, Mud, Rust & Engine Black