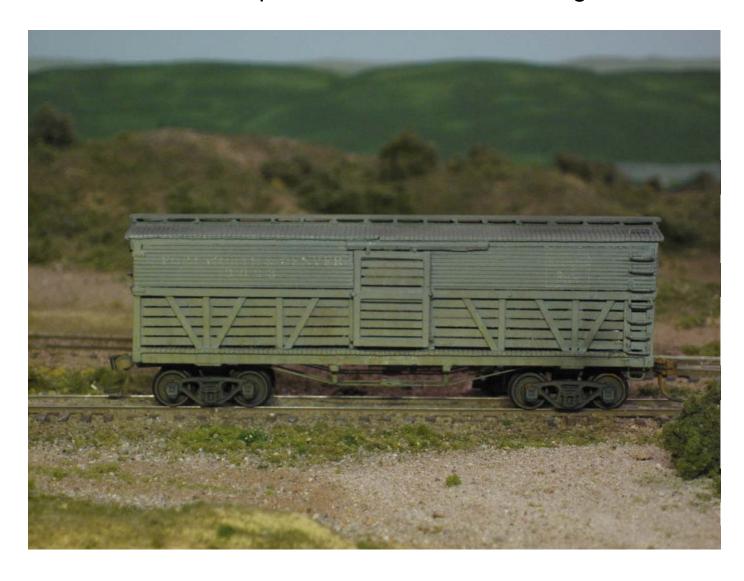

## Red Caboose R-30-12-9 Wood Reefer Weathered w/Floquil Earth, Grime, Roof Brown, Rust, Oily Black & Engine Black

Labelle Stock Car Weathered w/Floquil Grime, Mud, Rust & Engine Black

Labelle Tank Car Weathered w/Floquil Grime, Mud, Rust, Engine Black & Testors's Gloss

## Red Caboose R-30-9 Wood Reefer Weathered w/Floquil Grime, Mud, Rust & Engine Black

Atlas PS-2 Covered Hopper Weathered w/Floquil Concrete, Earth, Grime, Roof Brown, Rust & Engine Black

Atlas PS-2 Covered Hopper Weathered w/Floquil Concrete, Earth, Grime, Roof Brown, Rust & Engine Black