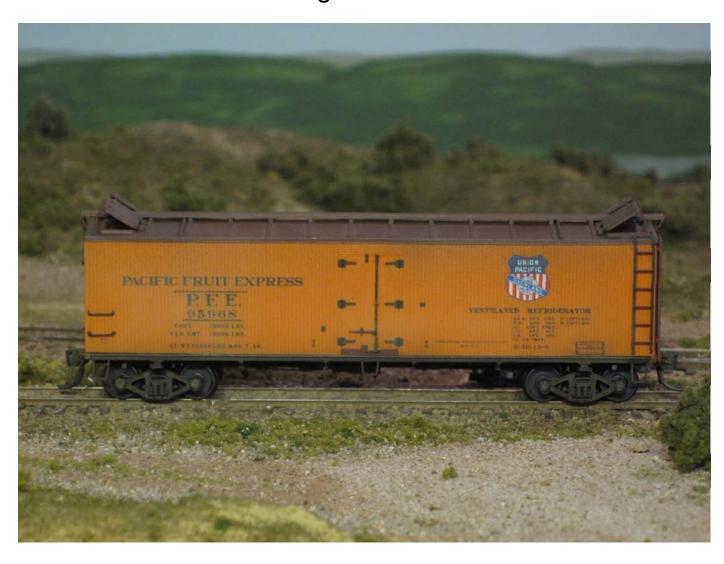

## Red Caboose R-30-12-9 Wood Reefer Weathered w/Floquil Earth, Grime, Roof Brown, Rust, Oily Black & Engine Black

Labelle Stock Car Weathered w/Floquil Grime, Mud, Rust & Engine Black

Labelle Tank Car Weathered w/Floquil Grime, Mud, Rust, Engine Black & Testors's Gloss

## Red Caboose R-30-9 Wood Reefer Weathered w/Floquil Grime, Mud, Rust & Engine Black

Atlas PS-2 Covered Hopper Weathered w/Floquil Concrete, Earth, Grime, Roof Brown, Rust & Engine Black

Atlas PS-2 Covered Hopper Weathered w/Floquil Concrete, Earth, Grime, Roof Brown, Rust & Engine Black