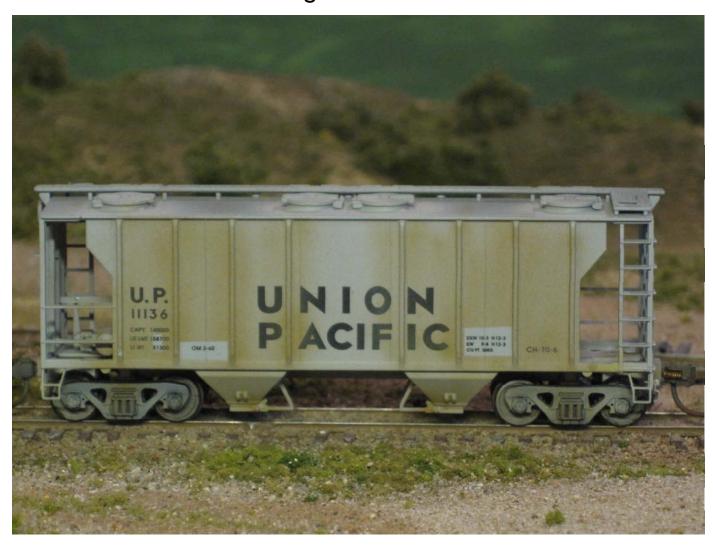

## Red Caboose R-30-9 Wood Reefer Weathered w/Floquil Grime, Mud, Rust & Engine Black

Atlas PS-2 Covered Hopper Weathered w/Floquil Concrete, Earth, Grime, Roof Brown, Rust & Engine Black

Atlas PS-2 Covered Hopper Weathered w/Floquil Concrete, Earth, Grime, Roof Brown, Rust & Engine Black

Atlas PS-2 Covered Hopper Weathered w/Floquil Concrete, Earth, Grime, Roof Brown, Rust, Engine Black & Corn Starch Mixed w/Concrete

Stewart 2-Bay Hopper Weathered w/Rust-All (Flat, Rust, Dirt, Black) and Floquil Engine Black