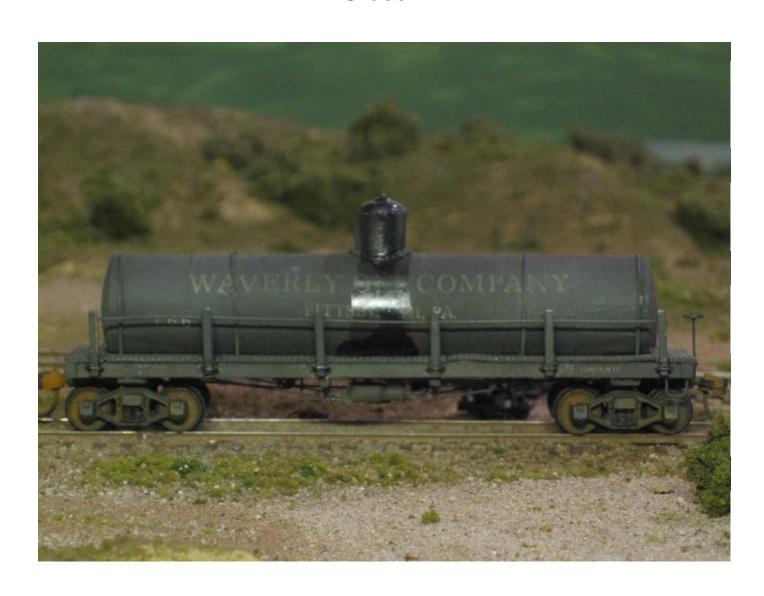

## Red Caboose R-30-12-9 Wood Reefer Weathered w/Floquil Earth, Grime, Roof Brown, Rust, Oily Black & Engine Black

Labelle Stock Car Weathered w/Floquil Grime, Mud, Rust & Engine Black

Labelle Tank Car Weathered w/Floquil Grime, Mud, Rust, Engine Black & Testors's Gloss