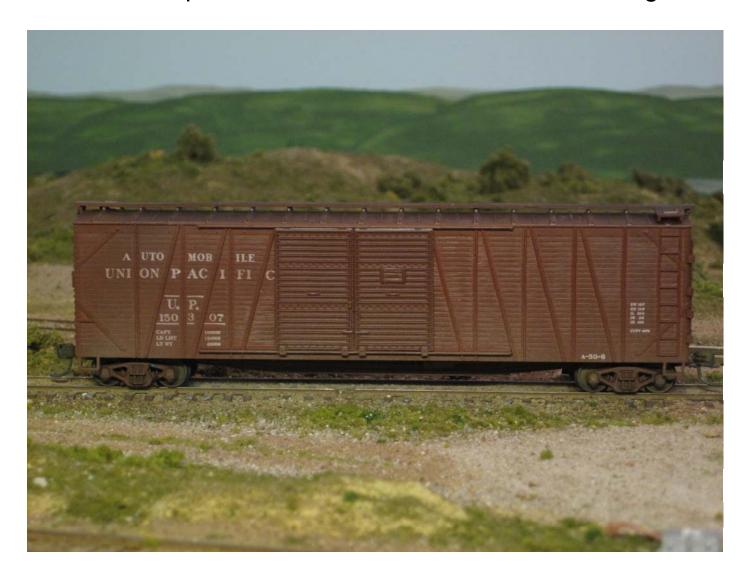

Metro-North Div 3/19/11 Meeting - Weathering Clinic - Scott Russell

Walthers' 50' Boxcar Weathered w/Floquil Earth, Roof Brown, Mud, Rust & Engine Black

Atlas 2-Bay Hopper Car Weathered w/Floquil Earth, Roof Brown, Mud, Rust & Engine Black